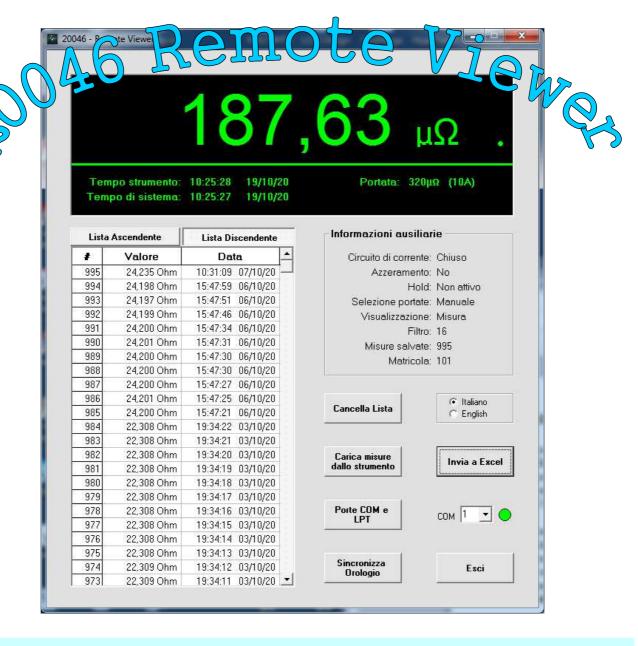

**20046 Remote Viewer** is a software for Windows that allows you to remotely view the resistance measurement, settings and other auxiliary alerts. Also you can download the data stored in non-volatile memory of the instrument, up to a maximum of 1000 measurements, each consisting of resistance value, date and time with 1 second resolution.

The language in which all the writings and warnings are displayed on the single window of SW can be selected between Italian and English and the settings are saved so as to be the same at the next restart of the program.

Simply press the *Sync Clock* button to immediately send the PC system time to the instrument. Just as simply it is possible to send to Excel, by pressing the *Send to Excel* button, the data received by the instrument.

## Information provided:

- Resistance measurement with selected range and measurement current
- ► Visualization of the instrument status thanks to many auxiliary information such as: indication if the current circuit is open/closed, if the instrument is in auto-zeroing, the measurement is in hold, the range selection is automatic/manual, the filter selection, the number of saved measurements and the instrument serial number
- Ability to transfer to Excel the entire list of data loaded from the non-volatile memory of the instrument
- Language of indications/messages selectable between Italian and English
- ▶ Visualization/selection of the virtual COM on which you connected the instrument